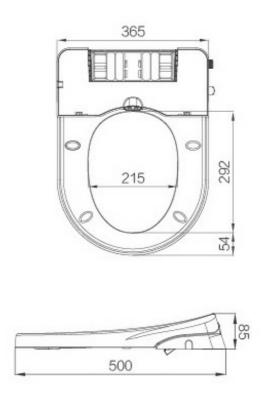

## Item No.: BPA1002

- Overall size: 365(W)x498(D)x86(H)/mm.
- Major material: P.P.
- With filter part to avoid the pipe jams.
- Fit for more toilets.
- Design based on more stable and heavier.
- · Easy installation.
- · Soft close function for seat and lid.