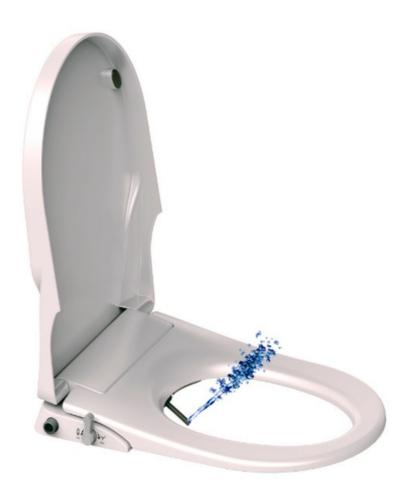

# Description

Product feature: Double nozzle, soft washing for the lady, strong washing for the rear, Self-cleaning, Anti-bacterial nozzle, Energy saving (non-electronic).

With a sleek, low-profile seat design, Non-Electric Bidets provides the superior cleansing of a spray wand that's fully adjustable for position and water pressure. The cleansing toilet seat makes it easy to add the freshness and assurance of personal cleansing to your existing toilet. This manual cleansing seat requires no electricity or batteries and installs in minutes, connecting to the toilet's water supply line.