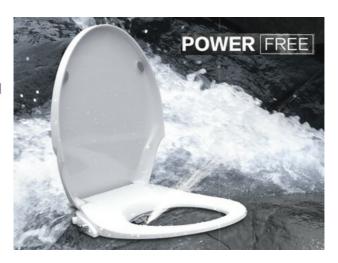

# Description

Product feature: Double nozzle, soft washing for the lady, strong washing for the rear, Self-cleaning, Anti-bacterial nozzle, Energy saving (non-electronic).

With a sleek, low-profile seat design, Non-Electric Bidets provides the superior cleansing of a spray wand that's fully adjustable for position and water pressure. The cleansing toilet seat makes it easy to add the freshness and assurance of personal cleansing to your existing toilet. This manual cleansing seat requires no electricity or batteries and installs in minutes, connecting to the toilet's water supply line.

Package Content: Bidet seat, installation parts, T shaped joint, flexible hose.

Inner Box Size: 429\*530\*100 mm Carton Size: 455\*535\*550 mm

1 Master Carton: 5pcs 20' Container: 1005 pcs

POWER FREE

intelligent