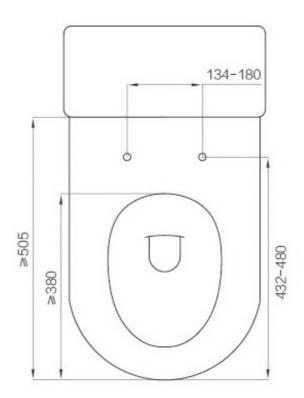

### **Product Application**

Installation Size: A=430~478, B=134~180

Water Pressure: 0.07~0.80 Mpa

Tape Water Only: Prohibit the use of neutral water, hard water or raining water. External constant

temperature heating device can be used to provide hot water washing.