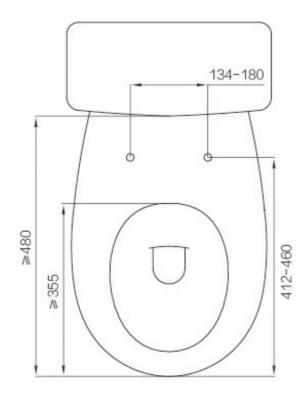

### **Product Application**

Installation Size: A=410~458, B=134~180

Water Pressure: 0.07~0.80 Mpa

Tape Water Only: Prohibit the use of neutral water, hard water or raining water. External constant temperature heating device can be used to provide hot water washing.