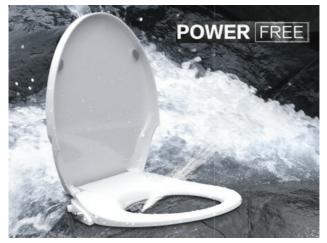

## Description

Product feature: Double nozzle, soft washing for the lady, strong washing for the rear, Self-cleaning, Antibacterial nozzle, Energy saving (non-electronic).

With a sleek, low-profile seat design, Non-Electric Bidets provides the superior cleansing of a spray wand that's fully adjustable for position and water pressure. The cleansing toilet seat makes it easy to add the freshness and assurance of personal cleansing to your existing toilet. This manual cleansing seat requires no electricity or batteries and installs in minutes, connecting to the toilet's water supply line.

Package Content: Bidet seat, installation parts, T shaped joint, flexible hose.

Inner Box Size: 382\*523\*100 mm Carton Size: 400\*535\*550 mm 1 Master Carton: 5pcs 20' Container: 1140pcs

POWER FREE intelligent