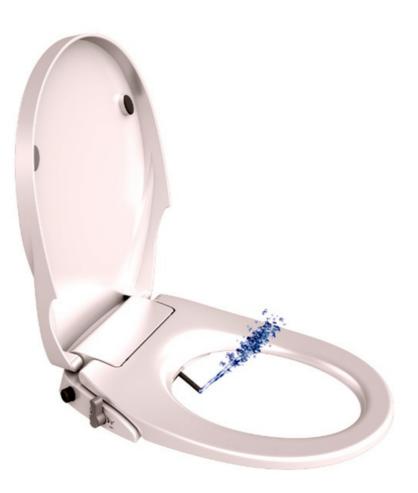

## Description

Product feature: Double nozzle, soft washing for the lady, strong washing for the rear, Self-cleaning, Antibacterial nozzle, Energy saving (non-electronic).

With a sleek, low-profile seat design, Non-Electric Bidets provides the superior cleansing of a spray wand that's fully adjustable for position and water pressure. The cleansing toilet seat makes it easy to add the freshness and assurance of personal cleansing to your existing toilet. This manual cleansing seat requires no electricity or batteries and installs in minutes, connecting to the toilet's water supply line.

ONE BUTTON OPERATION contracted

QUICK RELEASE convenient

CLEAN & HEALTH comfortable

O Shape Manual Bidet Seat | Professional Bathroomware | Bathware Pro