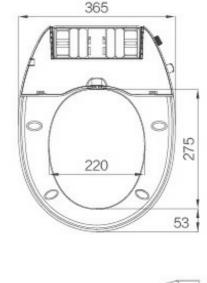

### Item No.: BPA1003

- Overall size: 360(W)x480(D)x80(H)/mm.
- Major material: P.P.
- With filter part to avoid the pipe jams.
- Fit for more toilets.
- Design based on more stable and heavier.
- Easy installation.
- Soft close function for seat and lid.