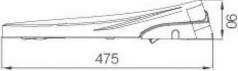

### Item No.: BPA1003

- Overall size: 360(W)x480(D)x80(H)/mm.
- Major material: P.P.
- With filter part to avoid the pipe jams.
- Fit for more toilets.
- Design based on more stable and heavier.
- Easy installation.
- Soft close function for seat and lid.