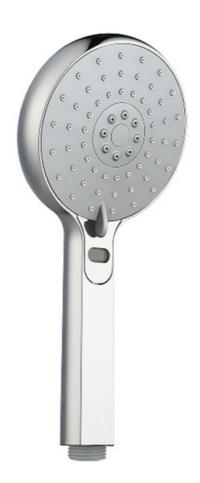

## 3 Settings Plastic Handheld Spray Shower Head with **LED** Display

bathwarepro.com/product/3-settings-plastic-handheld-spray-shower-head-with-led-display/

## Item No. BPHH15013

Material: Plastic.

Function: Spray, Massage, Combo.

Finishes: Full Chrome. Dimension: Φ120 mm.

Feature: LED Temperature Display.

Feature: Flow Rate Display.

Origin: China

M.O.Q: 500 Pieces.