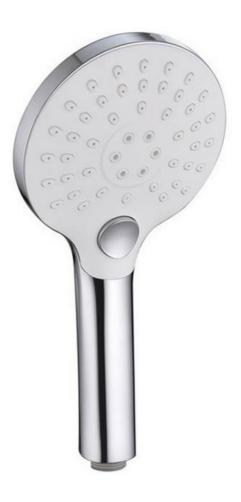

## 3 Settings Plastic Handheld Spray Shower Head

## Item No. BPHH41113

Material: Plastic

Function: Spray, Massage, Combo.

Finishes: Chrome Body, White Faceplate.

Dimension: Φ120mm.

Feature: Self-clean Needle.

Origin: China

M.O.Q: 500 Pieces.