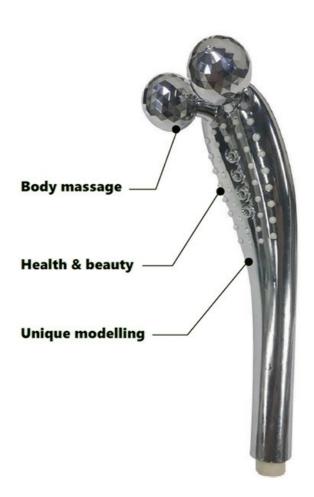

## Description

- 1. Unique modeling with massaging balls.
- 2. Full-body massage, completely relaxed Rear switch button improves shower experience.

Hand-held Showerheads are the most popular Shower Head type on the market. Whether you are building out a new shower or just need to replace your existing Shower Head, this is such a versatile option.