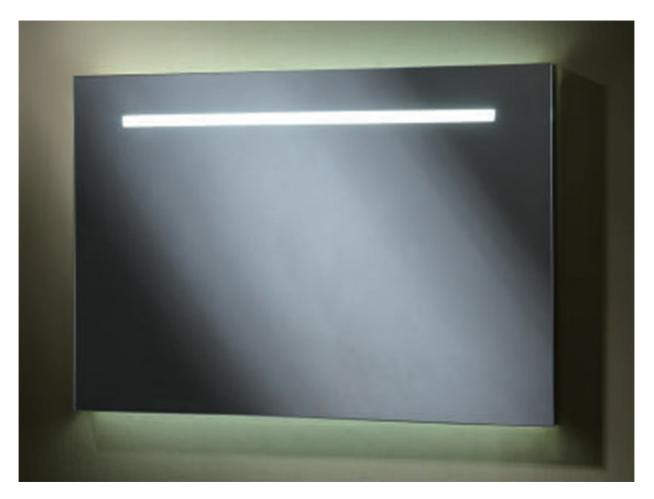

### Item No.: BPHM223

- Size: 900(W)x600(H)/mm.
- Art No.: 223720016.
- Anodized aluminium frame.
- Defogger/heating pad.
- IP44 rated.
- · Quality energy-saving LED lights.
- Customization available.

#### Optional:

- a) Adjustable digital clock.
- b) Touch sensor switch.
- c) Pull cord switch.
- d) Infrared sensor switch.
- e) 5mm Copper-free glass mirror with PVC film at rear for safety purpose.

Mirrors are commonly made of glass with a smooth, polished surface that forms images by the reflection of rays and light. Mirrors are exceptionally useful and practical devices and are commonly used in every area of daily life.