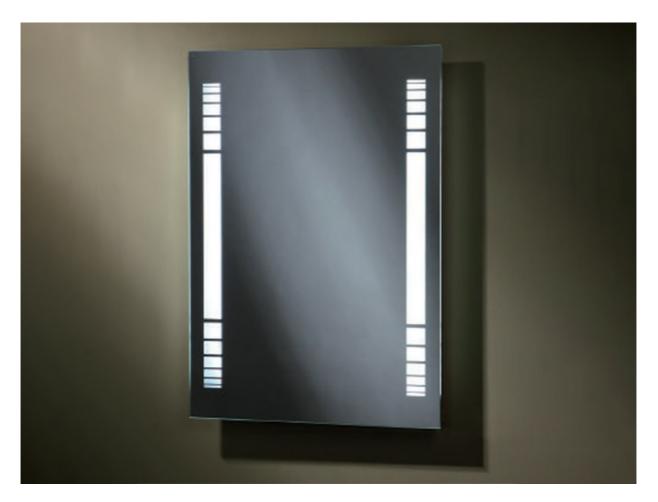

## Item No.: BPHM225

- Size: 500(W)x700(H)/mm.
- Art No.: 225830020.
- Anodized aluminium frame.
- Defogger/heating pad.
- IP44 rated.
- · Quality energy-saving LED lights.
- · Customization available.

Mirror offers a number of different features, allowing customers to customize their mirrors exactly according to their requirement. Bathroom Pro shows versatile design solutions which add value to the bathroom in private and commercial buildings while also providing optimal and beautiful Mirror.

We do all kinds of mirrors, there are many types of glass mirrors, each representing a different manufacturing process and reflection type. A glass mirror provides clear and actual images, is quite durable, and is widely used for furniture, bathroom, and other decorative purposes.