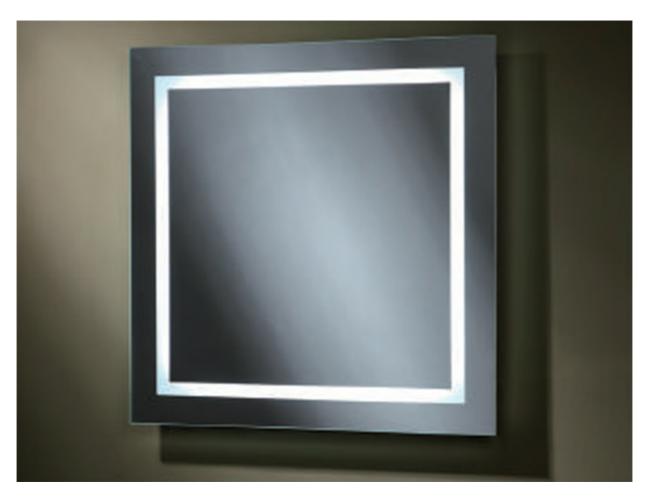

## Anodized Aluminium Frame Bathroom Mirror

**bathwarepro.com**/product/anodized-aluminium-frame-bathroom-mirror-10/

## Item No.: BPHM228

- Size: 650(W)x650(H)/mm.
- Art No.: 228720021.
- Anodized aluminium frame.
- Defogger/heating pad.
- IP44 rated.
- · Quality energy-saving LED lights.
- · Customization available.