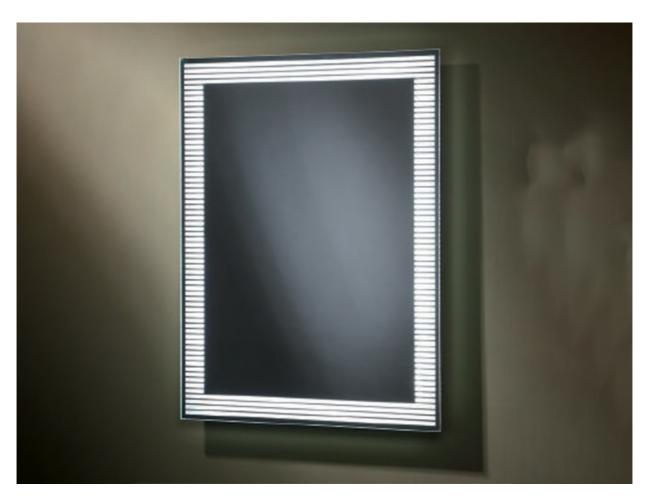

## Anodized Aluminium Frame Bathroom Mirror

 $\begin{tabular}{ll} \textcircled{bathwarepro.com/product/anodized-aluminium-frame-bathroom-mirror-7/} \\ \end{matrix}$ 

## Item No.: BPHM229

- Size: 600(W)x800(H)/mm.
- Art No.: 229810022.
- · Anodized aluminium frame.
- Defogger/heating pad.
- IP44 rated.
- · Quality energy-saving LED lights.
- · Customization available.