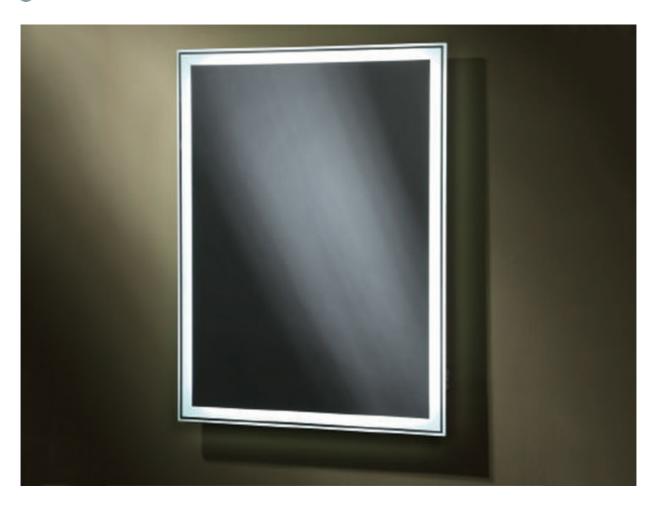

## Item No.: BPHM230

- Size: 600(W)x800(H)/mm.
- Art No.: 230840017.
- Anodized aluminum frame.
- Defogger/heating pad.
- IP44 rated.
- · Quality energy-saving LED lights.
- · Customization available.

SKU: BPHM230 Category: <u>Bathroom Mirror</u> Tags: <u>Aluminium</u>, <u>IP44</u>

Packaging: Each mirror in a poly bag, then with suitable EPE protection for

mirror edge.

Carton Size: 915\*733\*103 mm. M.O.Q.: 250 pcs per shipment.

Anodized Aluminium Frame Bathroom Mirror | Professional Bathroomware | Bathware Pro