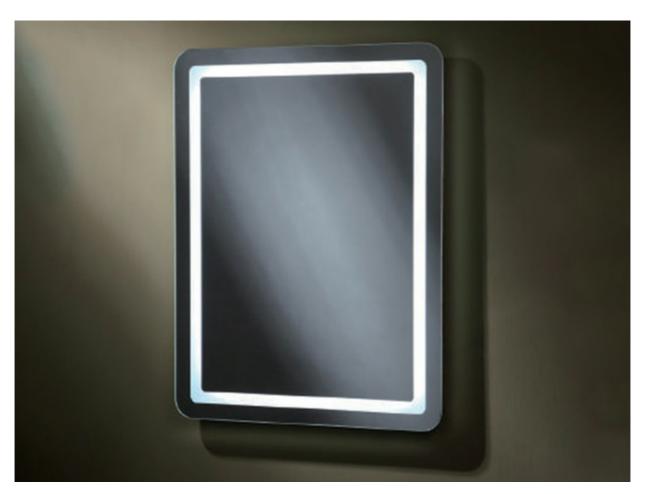

## Item No.: BPHM231

- Size: 600(W)x800(H)/mm.
- Art No.: 231820016.
- Anodized aluminium frame.
- Defogger/heating pad.
- IP44 rated.
- · Quality energy-saving LED lights.
- · Customization available.