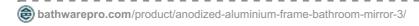

## Anodized Aluminium Frame Bathroom Mirror

## Item No.: BPHM232

- Size: 500(W)x700(H)/mm.
- Art No.: 232920018.
- Anodized aluminium frame.
- Defogger/heating pad.
- IP44 rated.
- · Quality energy-saving LED lights.
- · Customization available.
- \* LED Clock.