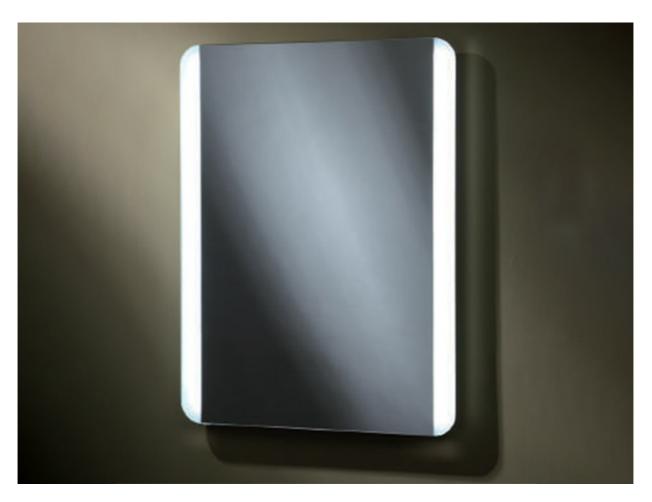

## Item No.: BPHM233

- Size: 600(W)x800(H)/mm.
- Art No.: 233810017.
- · Anodized aluminium frame.
- Defogger/heating pad.
- IP44 rated.
- · Quality energy-saving LED lights.
- · Customization available.

Packaging: Each mirror in a poly bag, then with suitable EPE protection for

mirror edge.

Carton Size: 915\*733\*103 mm. M.O.Q.: 250 pcs per shipment.

Anodized Aluminium Frame Bathroom Mirror | Professional Bathroomware | Bathware Pro