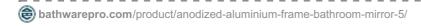

## Item No.: BPHM234

- Size: 600(W)x800(H)/mm.
- Art No.: 234940022.
- Anodized aluminium frame.
- Defogger/heating pad.
- IP44 rated.
- · Quality energy-saving LED lights.
- · Customization available.
- \* LED Clock.