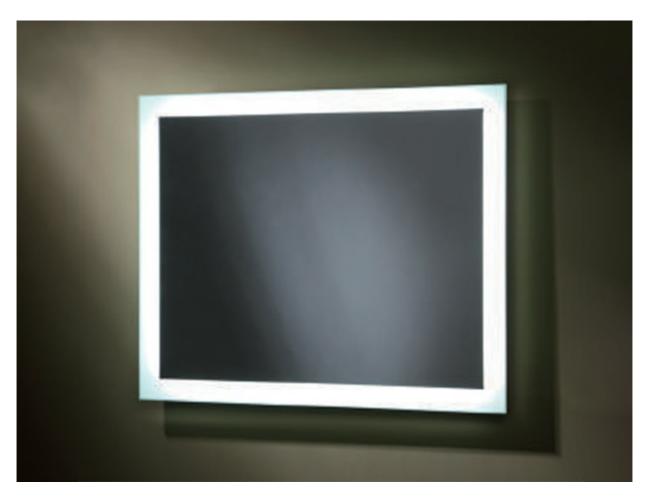

## Anodized Aluminium Frame Bathroom Mirror

bathwarepro.com/product/anodized-aluminium-frame-bathroom-mirror-8/

## Item No.: BPHM235

- Size: 800(W)x600(H)/mm.
- Art No.: 235810019.
- Anodized aluminium frame.
- Defogger/heating pad.
- IP44 rated.
- · Quality energy-saving LED lights.
- · Customization available.