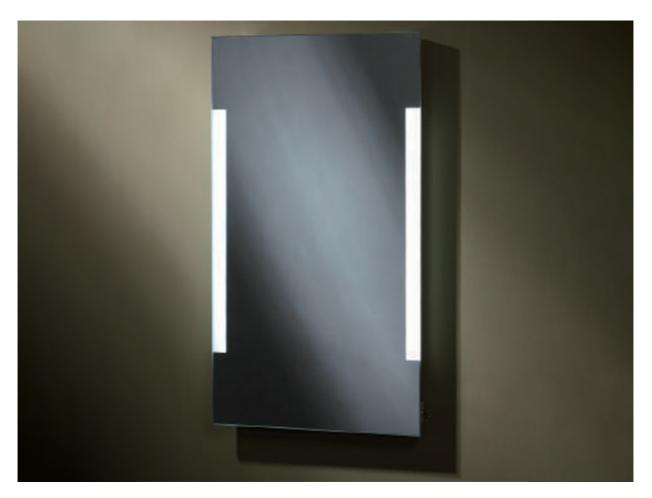

## Anodized Aluminium Frame Bathroom Mirror

## Item No.: BPHM236

- Size: 450(W)x800(H)/mm.
- Art No.: 236730021.
- Anodized aluminium frame.
- Defogger/heating pad.
- IP44 rated.
- · Quality energy-saving LED lights.
- · Customization available.
- \* LED Clock.