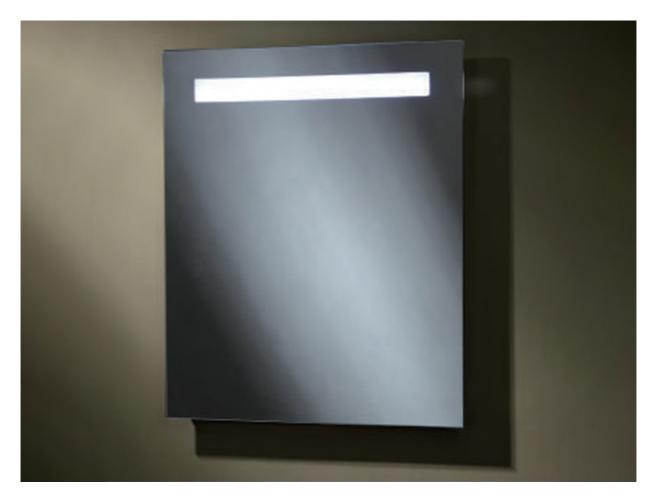

## Anodized Aluminium Frame Bathroom Mirror

## Item No.: BPHM237

- Size: 500(W)x700(H)/mm.
- Art No.: 237680026.
- Anodized aluminium frame.
- Defogger/heating pad.
- IP44 rated.
- · Quality energy-saving LED lights.
- · Customization available.
- \* LED Clock.